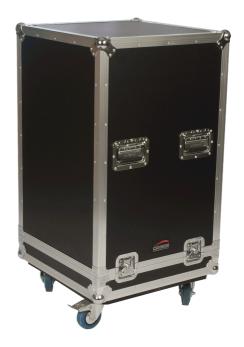

## PROMO5105 Flightcase for HS212MK2 speaker

## Product information:

FCHS212 is a professional flightcase for a horn speaker made out of high quality 9 mm multiplex with black scratch-resistant coating. The flightcase has removable front and back lid, integrated flip handles and professional butterfly latches. The finishing profiles are made of 3 mm thick aluminum and are present on the front and back. Every corner of the flightcase is reinforced with extra sturdy galvanized metal. Including 4 caster wheels (2 with brakes) for easy transport and foam inlay on top and bottom to protect the speaker. For AUDAC HS212MK2.

## **Product Features:**

| Dimensions | 510 x 890 x 510 mm (W x H x D) |
|------------|--------------------------------|
| Colours    | Black                          |